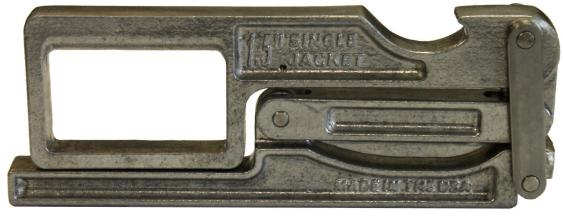

## **New and Improved Wildland Hose Clamp**

After years of being forced to use wildland hose clamps that smash knuckles, constantly break and are awkward to operate; C&S Supply has designed a new Wildland Hose Clamp. Offering a much more rigid design, the Clamp is capable of withstanding the most brutal and rough operations. Yet, it is user friendly enough to quickly accomplish the task at hand.

## **FEATURES**:

- Knuckle guard with wide opening for use with gloves
- Step plate to assist opening while on a charged hose line
- Long bars on the top and bottom for maximum leverage
- Curved clamping area aid in collapsing the hose
- Integrated spanner wrench
- Lightweight and compact
- For use with 1" and 1.5" single jacket hose

Weight: 2lbs Length:10.75" Height: 3.75" Width: 1.5"