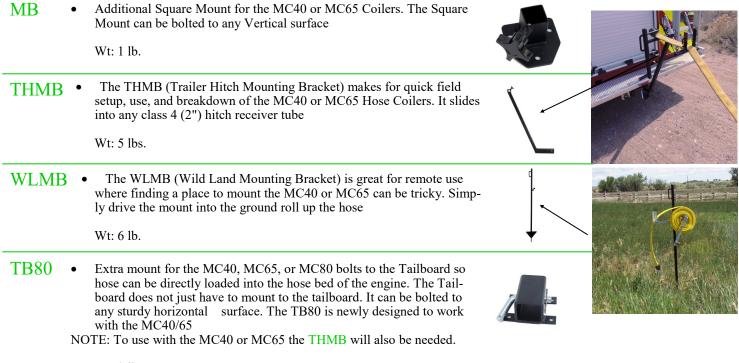

# MOUNTING & OPERATING INSTRUCTIONS

Securely bolt mount to side or back of truck so square is horizontal.

To remove handle from frame slide handle rearward away from guide end, lift handle slightly away from frame and forward until handle is free from frame.

Place frame in mount on truck so frame is horizontal and guide is in the direction you want to roll hose from.

Pull hose guide away from frame and turn one quarter turn so guide is in the vertical position and locked in place with guide bars facing up.

Lay hose end through guide and over roller. Adjust guide to same width as hose by pulling slide pin ring up and slide in direction to fit hose.

Place handle roller over roller pin on frame.

Turn handle so the pin turns hose end around roller pin. For a Dutch Roll place center of hose around pin and turn handle.

ide e end, ime from HANDLE

When rolled, remove hose and handle at the same time, lay hose flat and remove handle.