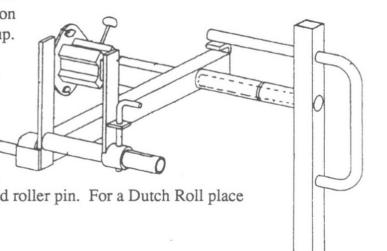

Lay hose end through guide and over roller. Adjust guide to same width as hose by pulling slide pin ring up and slide in direction to fit hose.

Place handle roller over roller pin on frame.

Turn handle so the pin turns hose end around roller pin. For a Dutch Roll place center of hose around pin and turn handle.