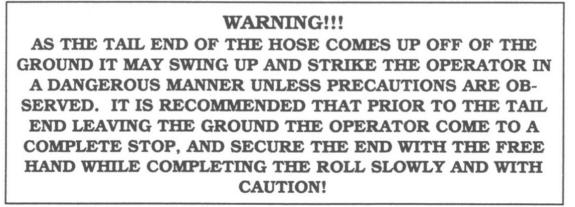

Securely bolt mount to side or back of truck so square is horizontal.

To remove handle from frame slide handle rearward away from guide end, lift handle slightly away from frame and forward until handle is free from frame.

Place frame in mount on truck so frame is horizontal and guide is in the direction you want to roll hose from.

Pull hose guide away from frame and turn one quarter turn so guide is in the vertical position and locked in place with guide bars facing up.

Lay hose end through guide and over roller. Adjust guide to same width as hose by pulling slide pin ring up and slide in direction to fit hose.

Place handle roller over roller pin on frame.

Turn handle so the pin turns hose end around roller pin. For a Dutch Roll place center of hose around pin and turn handle.



ide e end, ime from HANDLE





When rolled, remove hose and handle at the same time, lay hose flat and remove handle.