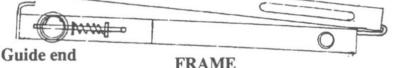

# MOUNTING & OPERATING INSTRUCTIONS

Securely bolt mount to side or back of truck so square is horizontal.

To remove handle from frame slide handle rearward away from guide end, lift handle slightly away from frame and forward until handle is free from frame.

Place frame in mount on truck so frame is horizontal and guide is in the direction you want to roll hose from.

Pull hose guide away from frame and turn one quarter turn so guide is in the vertical position and locked in place with guide bars facing up.

Lay hose end through guide and over roller. Adjust guide to same width as hose by pulling slide pin ring up and slide in direction to fit hose.

Place handle roller over roller pin on frame.

Turn handle so the pin turns hose end around roller pin. For a Dutch Roll place center of hose around pin and turn handle.

ide e end, ime from HANDLE

When rolled, remove hose and handle at the same time, lay hose flat and remove handle.