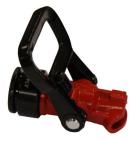

## **FLT130**

## Smooth Bore to Flat Stream Nozzle

SMOOTH BORE MODE

FLAT STREAM MODE

**OFF** 

## Features and Specifications of the FLT130

- 30 GPM @ 100 PSI (20 GPM @ 50 PSI) in Smooth Bore mode
- 20 GPM @ 100 PSI (15GPM @ 50 PSI) in Flat Stream mode
- Max pressure 250 PSI
- Super compact for Wildland or Home use
- Smooth Bore setting allows for more distance and better digging power
- Flat Stream setting allows for precise wider area coverage
- Stream change and shutoff in one motion
- Rigid Inlet 1" Fe. NPSH with a 3/4"
- Fe. GHT to 1" M. NPSH adapter insert included