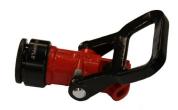

## **FLT130**

## Smooth Bore to Flat Stream Nozzle

SMOOTH BORE MODE

FLAT STREAM MODE

**OFF** 

## Features and Specifications of the FLT130

- 30 GPM @ 100 PSI (20 GPM @ 50 PSI) in Smooth Bore mode
- 20 GPM @ 100 PSI (15GPM @ 50 PSI) in Flat Stream mode
- Max pressure 250 PSI
- Super compact for Wildland or Home use
- Smooth Bore setting allows for more distance and better digging power
- Flat Stream setting allows for precise wider area coverage
- Stream change and shutoff in one motion
- Rigid Inlet 1" Fe. NPSH with a 3/4"
- Fe. GHT to 1" M. NPSH adapter insert included