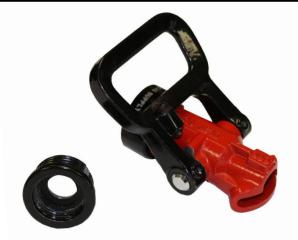

Weight: 0.8lbs. Length: 5"

(FLT130 with garden hose insert removed)

(FLT130 with garden hose insert)