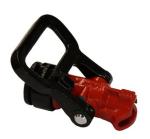

## **FLT130**

## Smooth Bore to Flat Stream Nozzle

SMOOTH BORE MODE

FLAT STREAM MODE

**OFF** 

## Features and Specifications of the FLT130

- 30 GPM @ 100 PSI (20 GPM @ 50 PSI) in Smooth Bore mode
- 20 GPM @ 100 PSI (15GPM @ 50 PSI) in Flat Stream mode
- Max pressure 250 PSI
- Super compact for Wildland or Home use
- Smooth Bore setting allows for more distance and better digging power
- Flat Stream setting allows for precise wider area coverage
- Stream change and shutoff in one motion
- Rigid Inlet 1" Fe. NPSH with a 3/4"
- Fe. GHT to 1" M. NPSH adapter insert included