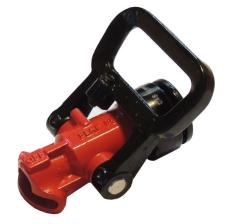

## **FLT130**

## Smooth Bore to Flat Stream Nozzle

SMOOTH BORE MODE

FLAT STREAM MODE

**OFF** 

## Features and Specifications of the FLT130

- 30 GPM @ 100 PSI (20 GPM @ 50 PSI) in Smooth Bore mode
- 20 GPM @ 100 PSI (15GPM @ 50 PSI) in Flat Stream mode
- Max pressure 250 PSI
- Super compact for Wildland or Home use
- Smooth Bore setting allows for more distance and better digging power
- Flat Stream setting allows for precise wider area coverage
- Stream change and shutoff in one motion
- Rigid Inlet 1" Fe. NPSH with a 3/4"
- Fe. GHT to 1" M. NPSH adapter insert included