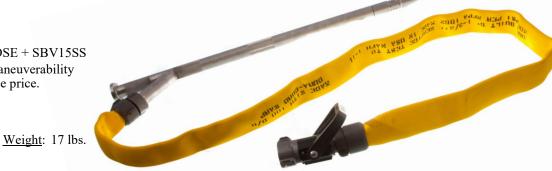

#### PN-100-COMBO

- PN100 + PN-100-HOSE + SBV15SS
- COMBO increases maneuverability of the nozzle at a nice price.

Swivel : 1.5" NST

Length: 41"

Weight: 2.4 lbs.

253-C 42nd Street SW Loveland CO 80537 Phone: 970-663-4966 - Sales@cssupplyinc.com - www.CSSupplyinc.com